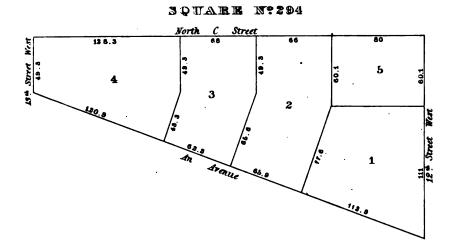

UARE Nº 274



SQUARE Nº 218



North R Street

100 | 61 | 113.3



SQUARES.OF MISH

Street

North L

Street

|    | - |     |   |
|----|---|-----|---|
|    |   |     | • |
|    |   |     |   |
|    |   |     | · |
|    | • |     |   |
|    | · |     | • |
|    |   |     |   |
|    |   |     |   |
|    |   |     |   |
|    |   |     |   |
|    |   |     |   |
|    |   |     |   |
| ,  |   | •   |   |
|    |   |     |   |
|    |   |     |   |
|    |   |     |   |
| `, | , | 1   |   |
|    |   |     |   |
| •  |   | · · |   |
|    |   |     |   |
|    |   |     | • |
|    |   |     |   |
|    |   |     |   |
|    |   |     |   |
|    | • |     | ! |
|    |   |     |   |
|    |   | •   |   |
|    |   |     | i |







SQUARE X:289







#### SQUARE M'290

North

Street



• • . . • , 





















|   |   |   | • | - |    |   |
|---|---|---|---|---|----|---|
|   |   |   | , |   | •. |   |
|   |   |   |   |   | ,  |   |
|   |   |   |   |   |    |   |
|   |   |   |   |   |    |   |
|   |   |   |   |   |    |   |
|   |   |   |   |   |    |   |
| • |   |   |   |   |    |   |
|   |   |   |   |   |    |   |
|   |   |   |   |   |    |   |
|   |   |   |   |   |    |   |
|   |   |   |   |   |    |   |
|   |   |   |   |   |    |   |
|   | • |   |   |   |    |   |
|   |   |   |   |   |    |   |
| • |   |   | • |   |    |   |
|   |   |   |   |   |    |   |
|   |   |   |   |   |    |   |
|   |   |   |   |   |    |   |
|   |   |   |   |   |    |   |
|   |   |   |   |   |    |   |
|   |   |   |   |   |    |   |
| , |   |   |   |   |    |   |
|   |   |   |   | • |    |   |
| , |   |